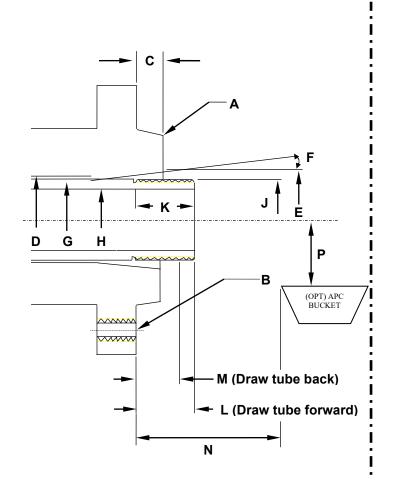

## SPINDLE DATA SHEET FOR MAZAK MODEL <u>QTEz 10 Main Spindle SR1453C (OPT)</u>

| 1417 | ACHINE/SPINDLE DATA                | 1                |
|------|------------------------------------|------------------|
| A    | spindle configuration (taper size) | A <sub>2</sub> 6 |
| В    | mounting thread                    | M12              |
| С    | length of pilot                    | 14.3             |
| D    | spindle through hole diamater      | 76               |
| Е    | ID taper                           | 76               |
| F    | Angle of taper                     | 0                |
| G    | OD of draw tube                    | 60               |
| Н    | ID of draw tube                    | 52               |
| J    | draw tube thread (right)           | M60 x P2.0       |
| K    | length of thread                   | 25               |
| L    | draw tube position (forward)       | 48               |
| M    | draw tube position (retracted)     | 29               |
| N    | APC bucket position (min)          | 153.7            |
|      | APC bucket position (max)          | 204              |
| P    | APC bucket position                | 65               |