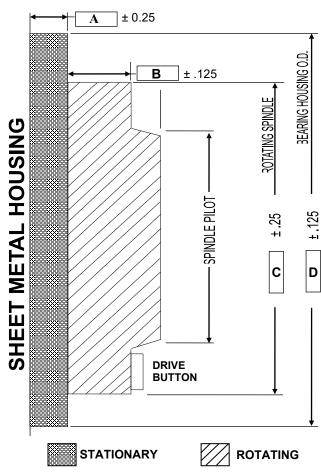

| MACHINE/SPINDLE DATA            |                                     |      |  |  |
|---------------------------------|-------------------------------------|------|--|--|
| A                               | Bearing housing face to sheet metal | 37.7 |  |  |
| В                               | Rotating spindle to bearing housing | 3    |  |  |
| С                               | Spindle Diameter                    | 165  |  |  |
| D                               | Bearing housing                     | 220  |  |  |
| Voltage Available: <u>24 DC</u> |                                     |      |  |  |